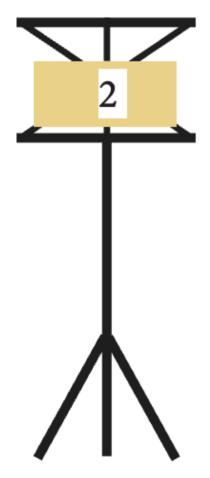

## Sample of A4 Manila envelopes

with some containing HH Shri Mataji's photos and others with negative vibrations

Each envelope is placed one at a time on a music stand or similar to the left or right of the stage to avoid vibrations coming from HH Shri Mataji's photo on the stage.